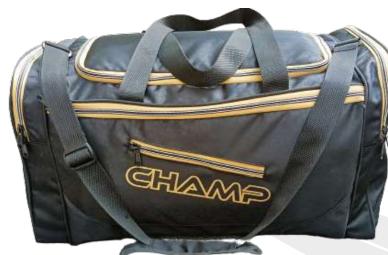

# **CHAMP HOLDALL**

### **ALL IN ONE HOLDALL BAG**

- Carry Back Style Cricket Bag.
- Bat pockets on both sides
- Main pocket on the top
- Separate shoe compartment
- Lightweight and Strong