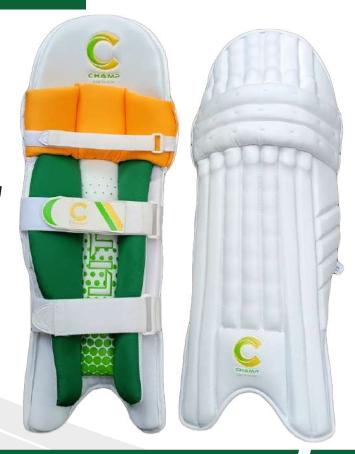

# **CHAMP EXCLUSIVE**

### **CRICKET BATTING PADS**

- Premium quality imported PU facing
- High density sponge filled vertical bolster with TPU insert for knee protection
- Extra high density foam filling in side wings
- Mesh instep with hard wearing piping
- Comes with padded strap and added protection on top hat