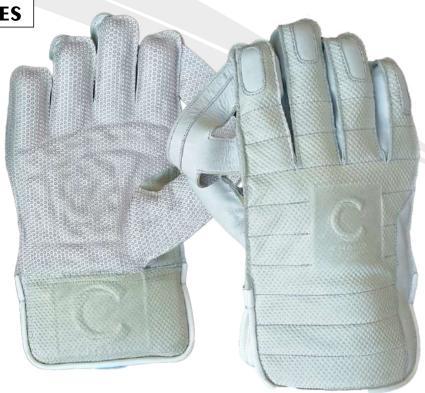

# CHAMP TEST PRO

## CRICKET WICKET KEEPING GLOVES

- Made from high quality PVC cuffs.
- All leather palm, cuffs and back.
- Dual colour design rubber in palm facing.
- White padded leather cuff.