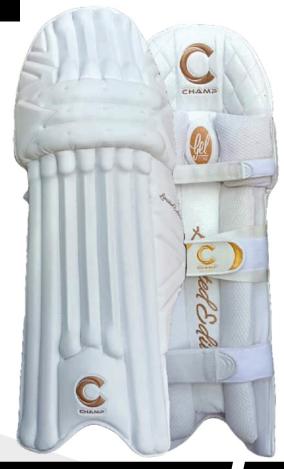

# **CHAMP LIMITED EDITION**

### **CRICKET BATTING PADS**

- Premium quality imported PU facing
- High density sponge filled vertical bolster with TPU insert for knee protection
- Extra high density foam filling in side wings
- Mesh instep with hard wearing piping
- Comes with padded strap and added protection on top hat