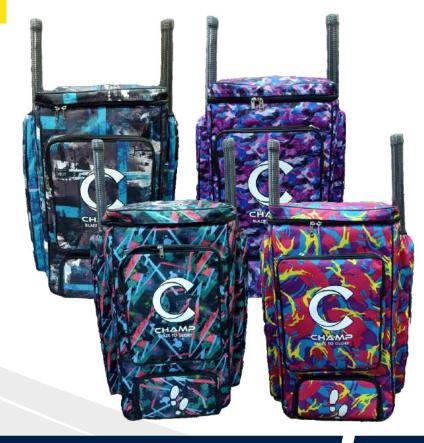

# CHAMP CRICKET KITBAGS

# **CHAMP DUFFLE**

### **CRICKET DUFFLE WHEELIE BAG**

- Compact duffle Wheelie bag Large enough to carry all your match day kit.
- Large front pockets
- Includes 2 pockets with a couple of bat caves on one sides
- A separate shoe cave with added ventilation allowing easy access and airflow
- Extra padded shoulder straps which can be concealed away.
- Padded strong lift handles.
- Three tractor wheels.