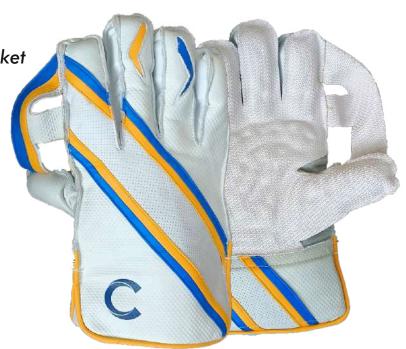

# **CHAMP EXCLUSIVE**

### **CRICKET WICKET KEEPING GLOVES**

 Premium quality pair of professional wicket keeping gloves.

- All leather palm, cuffs and back.
- Tricolor design rubber in palm facing.
- White padded leather cuff.