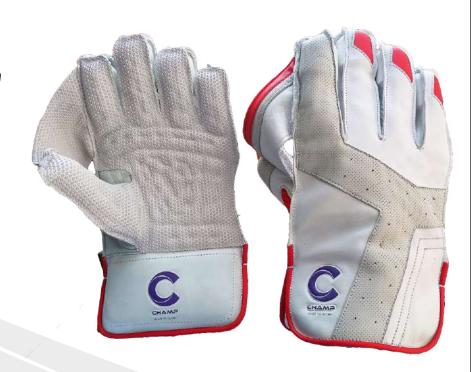

# **CHAMP EXCLUSIVE**

### **CRICKET WICKET KEEPING GLOVES**

 Premium quality pair of professional wicket keeping gloves.

- All leather palm, cuffs and back.
- Tricolor design rubber in palm facing.
- White padded leather cuff.