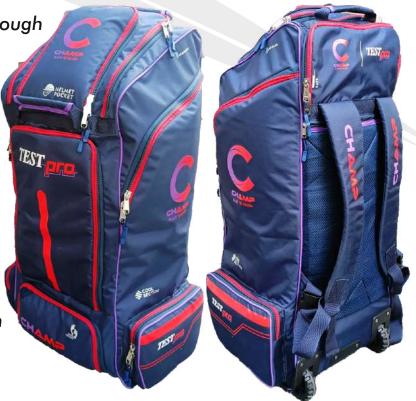

### CRICKET DUFFLE WHEELIE BAG

• Compact duffle Wheelie bag - Large enough to carry all your match day kit.

- Large front and side pockets as well as separate helmet pocket.
- Includes cool section on one side and Valueables pocket on the other side.
- A separate shoe cave with added ventilation allowing easy access and airflow
- Special dual colour tone zips.
- Separate Bat caves on the back side.
- Padded lift handles.
- Two tractor wheels.
- Extra padded shoulder straps which can be concealed away.