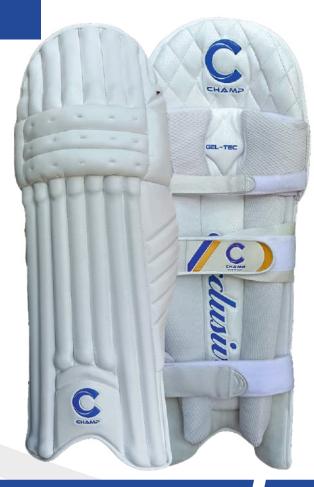

# **CHAMP EXCLUSIVE**

### **CRICKET BATTING PADS**

- Premium quality imported PU facing
- High density sponge filled vertical bolster with TPU insert for knee protection
- Extra high density foam filling in side wings
- Mesh instep with hard wearing piping
- Comes with padded strap and added protection on top hat