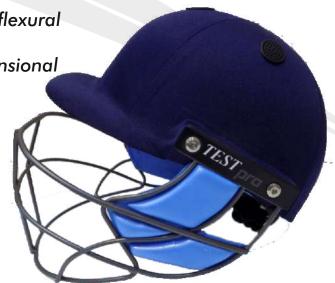

# CHAMP TEST PRO

### **CRICKET HELMET**

• Polypropylene outer shell – because of its high flexural strength gives tremendous impact resistance

Polystyrene inner shell – because of good dimensional stability dissipates and absorbs shocks across the entire shell

- Strategically placed Ethylene Vinyl Acetate foam pads with ventilated airflows known for high durability and sturdiness.
- Ergonomically designed steel visor for maximum safety and individual personalised fit
- Twin-featured inner fabric made of high sweat absorbing material with special mesh that assists in faster sweat evaporation