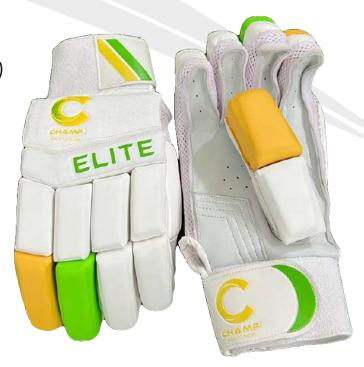

### **CRICKET BATTING GLOVES**

- Palm made from premium quality leather
- Non-toxic imported PolyVinylCarborate(PVS) finger rolls with lightweight HighDensity (HD) EthyleneVinylAcetate (EVA) foam padding inserts
- 2 Piece thumb for extra-protection.
- Fully ventilated finger construction with nylon gusset along sides that provides airing and sweat reduction over extended use
- Sponge-padded heavy duty mesh at back of hand for better flexing and comfort