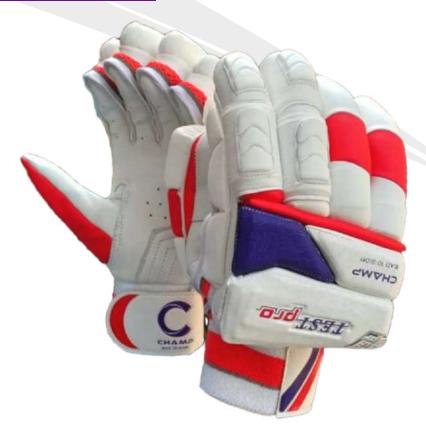

### **CRICKET BATTING GLOVES**

- Palm made from premium quality leather
- Non-toxic imported PolyVinylCarborate(PVS) finger rolls with lightweight HighDensity (HD) EthyleneVinylAcetate (EVA) foam padding inserts
- 2 Piece thumb for extra-protection.
- Fully ventilated finger construction with nylon gusset along sides that provides airing and sweat reduction over extended use
- Sponge-padded heavy duty mesh at back of hand for better flexing and comfort