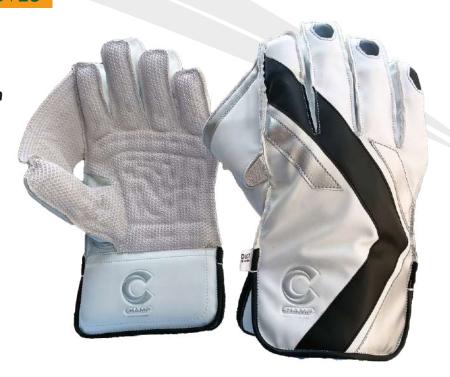

# **CHAMP EXCLUSIVE**

### **CRICKET WICKET KEEPING GLOVES**

 Premium quality pair of professional wicket keeping gloves.

- All leather palm, cuffs and back.
- Tricolor design rubber in palm facing.
- White padded leather cuff.