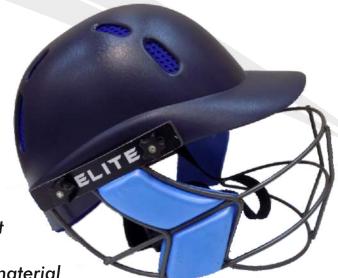

# CHAMP CRICKET HELMETS

#### CRICKET HELMET

- Polypropylene highimpact resistant outer shell
- Inner shell made from impact reducing moulded XL foam and reinforced shock absorbent sponge foam supports.
- Helmet used six vents for free flow air circulation so that, player will get refresh feel for long hours game play.
- Sweat absorbent fabric
- Hardened powdercoated steelwire faceguard grill with moulded earpiece so that player will get perfect protection.

• To offer better comfort, used shock absorbing material inside the shell which provide cushion inside the helmet for better feel.