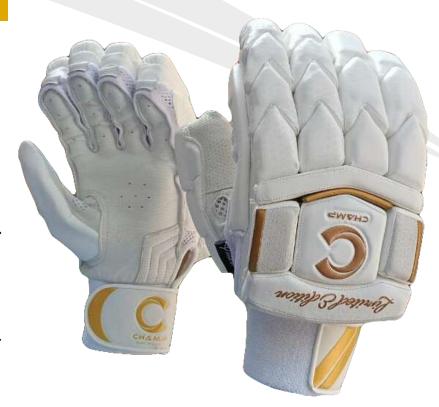

# **CHAMP LIMITED EDITION**

### **CRICKET BATTING GLOVES**

- Palm made from premium quality leather manufactured by world's best Pittards® of UK.
- Non-toxic imported polyurethane (PU) finger rolls with lightweight High Density (HD) EthyleneVinylAcetate (EVA) foam padding inserts
- 3 Piece thumb for extra-protection.
- Fully ventilated finger construction with nylon gusset along sides that provides airing and sweat reduction over extended use
- Sponge-padded heavy duty spacer mesh at back of hand for better flexing and comfort