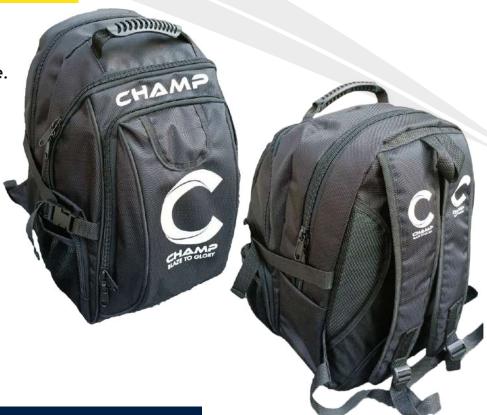

# CHAMP BACKPACK

### **BACKPACK**

- Compact Backpack with 3 compartments.
- Mesh bottle holder on one side.
- Premium quality zips.
- Heavy duty padded straps.
- Mesh padding at the back to provide maximum comfort.