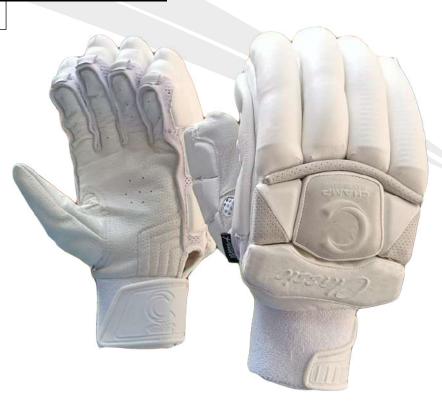

# **CHAMP LIMITED EDITION**

### **CRICKET BATTING GLOVES**

- Palm made from premium quality leather manufactured by world's best Pittards® of UK.
- Non-toxic imported polyurethane (PU) finger rolls with lightweight High Density (HD) EthyleneVinylAcetate (EVA) foam padding inserts
- 3 Piece thumb for extra-protection.
- Fully ventilated finger construction with nylon gusset along sides that provides airing and sweat reduction over extended use
- Sponge-padded heavy duty spacer mesh at back of hand for better flexing and comfort