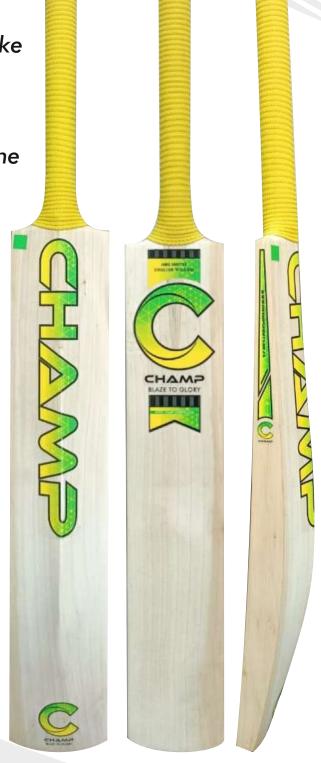

### **ENGLISH WILLOW CRICKET BAT**

- Made from World's finest Grade 1 English willow hard pressed and traditionally shaped for superb strokes
- Flat face bat for better weight control
- Maximum edge thickness for power stroke play.
- Aero dynamic shape from the back for better swing control.
- Weight evenly spread over the back of the bat for better balancing.
- Imported cane handle with special formulation cork inserts for enhanced flexibility and shock absorption
- Traditional round cane handle for superior grip and bat control
- Comes with a full-length bat case with adjustable carry-straps