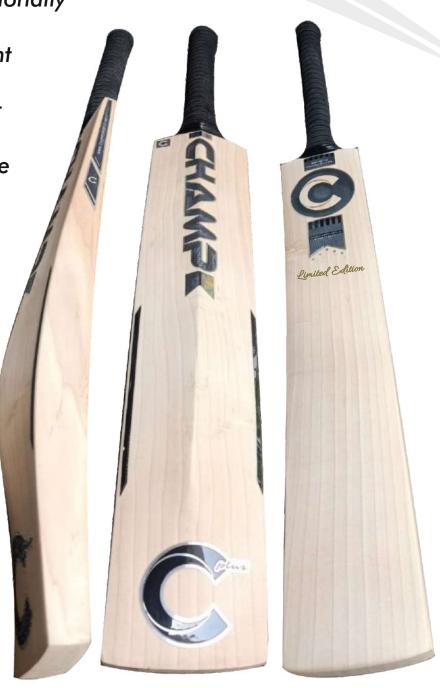

# CHAMP LIMITED EDITION

### **ENGLISH WILLOW CRICKET BAT**

• Made from World's finest Grade 2 English willow hard pressed and traditionally

shaped for superb strokes

Flat face bat for better weight control

 Maximum edge thickness for power stroke play.

• Aero dynamic shape from the back for better swing control.

 Weight evenly spread over the back of the bat for better balancing.

- Imported cane handle with special formulation cork inserts for enhanced flexibility and shock absorption
- Traditional round cane handle for superior grip and bat control
- Comes with a full-length bat case with adjustable carry-straps