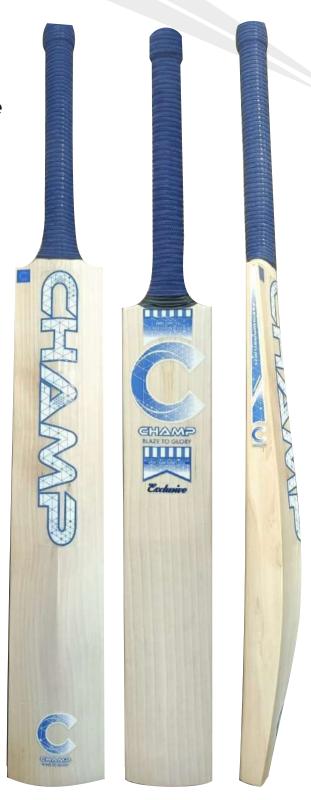

# CHAMP EXCLUSIVE

# **CHAMP EXCLUSIVE**

### **ENGLISH WILLOW CRICKET BAT**

- Made from World's finest Grade 1 English willow hard pressed and traditionally shaped for superb strokes
- Flat face bat for better weight control
- Maximum edge thickness for power stroke play.
- Aero dynamic shape from the back for better swing control.
- Weight evenly spread over the back of the bat for better balancing.
- Imported cane handle with special formulation cork inserts for enhanced flexibility and shock absorption
- Traditional round cane handle for superior grip and bat control
- Comes with a full-length bat case with adjustable carry-straps