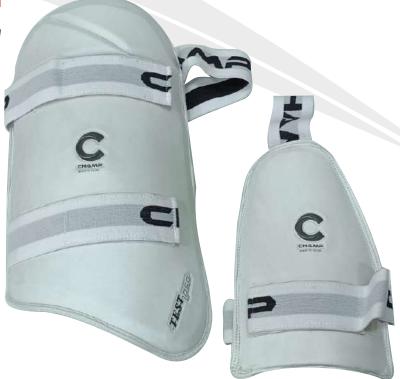

### **CRICKET COMBO THIGH GUARD**

- Pro Protection Combo Thigh Guard with elite level protection
- Double stitch all around for durability
- Leather front with Towel Backing for easy drying