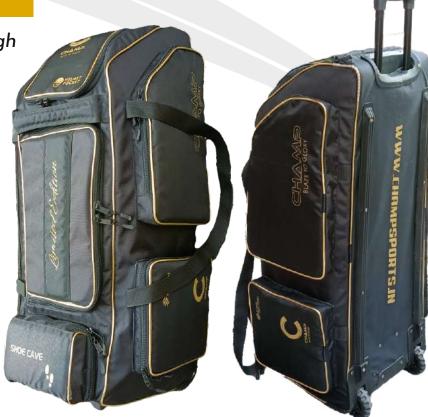

# **CHAMP LIMITED EDITION**

### **CRICKET DUFFLE WHEELIE BAG**

• Spacious yet compact – Large enough to carry all your match day kit.

- Large front and side pockets as well as separate helmet pocket. Includes 4 pockets on the sides as well.
- A separate shoe cave with added ventilation allowing easy access and airflow
- Padded lift handles
- Separate cool section insulated pocket.
- Two tractor wheels.
- Concealed premium quality trolley handle.