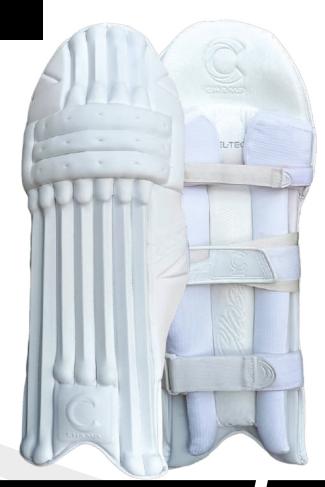

# **CHAMP LIMITED EDITION**

### **CRICKET BATTING PADS**

- Premium quality imported PU facing
- High density sponge filled vertical bolster with TPU insert for knee protection
- Extra high density foam filling in side wings
- Mesh instep with hard wearing piping
- Comes with padded strap and added protection on top hat