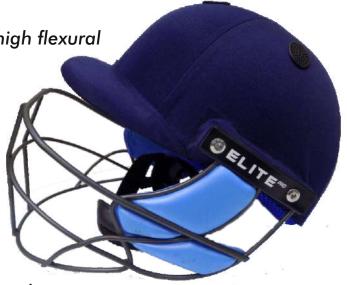

# **CHAMP ELITE PRO**

### CRICKET HELMET

 Polypropylene outer shell – because of its high flexural strength gives tremendous impact resistance

- Polystyrene inner shell because of good dimensional stability dissipates and absorbs shocks across the entire shell
- Strategically placed Ethylene Vinyl Acetate foam pads with ventilated airflows known for high durability and sturdiness.
- Ergonomically designed steel visor for maximum safety and individual personalised fit.
- Twin-featured inner fabric made of high sweat absorbing material with special mesh that assists in faster sweat evaporation