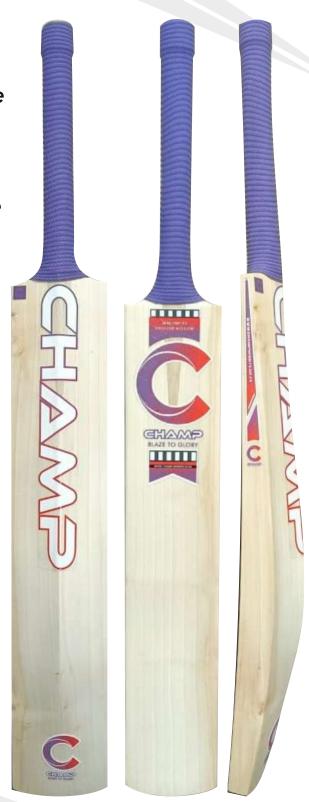

### **ENGLISH WILLOW CRICKET BAT**

- Made from World's finest Grade 2 English willow hard pressed and traditionally shaped for superb strokes
- Flat face bat for better weight control
- Maximum edge thickness for power stroke play.
- Aero dynamic shape from the back for better swing control.
- Weight evenly spread over the back of the bat for better balancing.
- Imported cane handle with special formulation cork inserts for enhanced flexibility and shock absorption
- Traditional round cane handle for superior grip and bat control
- Comes with a full-length bat case with adjustable carry-straps