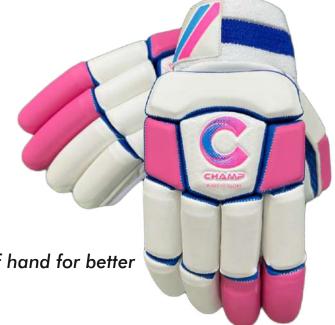

# CHAMP BATTING GLOVES

# **CHAMP**

### **CRICKET BATTING GLOVES**

- Palm made from premium quality
   Sheep leather
- Polyurethane (PU) finger rolls with lightweight High Density (HD) EthyleneVinylAcetate (EVA) foam padding inserts
- 2 Piece thumb for extra-protection.
- Fully ventilated finger construction with nylon gusset along sides that provides airing and sweat reduction over extended use
- Sponge-padded heavy duty mesh at back of hand for better flexing and comfort