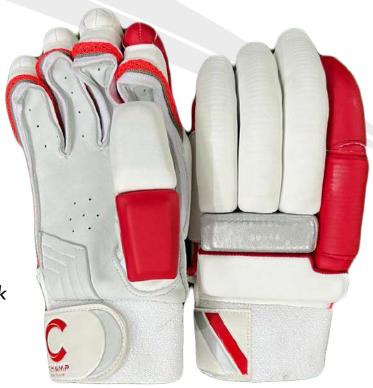

# **CHAMP EXCLUSIVE**

### **CRICKET BATTING GLOVES**

- Palm made from premium quality leather manufactured by world's best Pittards® of UK.
- Non-toxic imported polyurethane (PU) finger rolls with lightweight High Density (HD) EthyleneVinylAcetate (EVA) foam padding inserts
- 3 Piece thumb for extra-protection.
- Fully ventilated finger construction with nylon gusset along sides that provides airing and sweat reduction over extended use
- Sponge-padded heavy duty spacer mesh at back of hand for better flexing and comfort