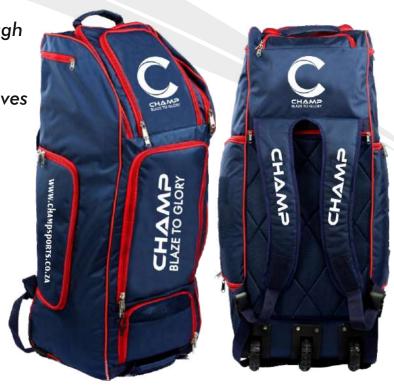

# CHAMP CRICKET KITBAGS

# **CHAMP DUFFLE**

### **CRICKET DUFFLE WHEELIE BAG**

- Compact duffle Wheelie bag Large enough to carry all your match day kit.
- Large front pockets
- Includes 2 pockets with a couple of bat caves on one sides
- A separate shoe cave with added ventilation allowing easy access and airflow
- Extra padded shoulder straps which can be concealed away.
- Padded strong lift handles.
- Three tractor wheels.