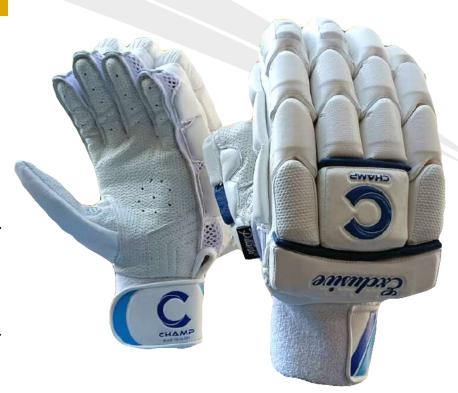

# **CHAMP EXCLUSIVE**

### **CRICKET BATTING GLOVES**

- Palm made from premium quality leather manufactured by world's best Pittards® of UK.
- Non-toxic imported polyurethane (PU) finger rolls with lightweight High Density (HD) EthyleneVinylAcetate (EVA) foam padding inserts
- 3 Piece thumb for extra-protection.
- Fully ventilated finger construction with nylon gusset along sides that provides airing and sweat reduction over extended use
- Sponge-padded heavy duty spacer mesh at back of hand for better flexing and comfort