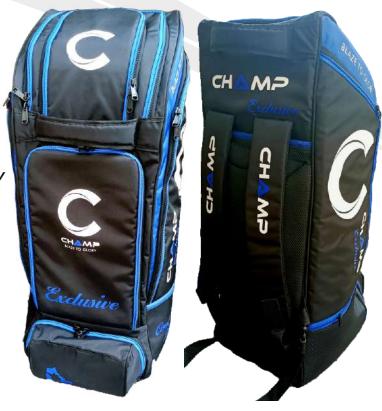

# **CHAMP EXCLUSIVE**

### **CRICKET DUFFLE BAG**

- Spacious yet compact Large enough to carry all your match day kit.
- Large front and side pockets as well as separate helmet pocket Includes two external pockets
- A separate shoe tunnel with added ventilation allowing easy access and airflow
- Padded lift handles
- Extra padded shoulder straps which can be concealed away.
- Separate shoe compartment.