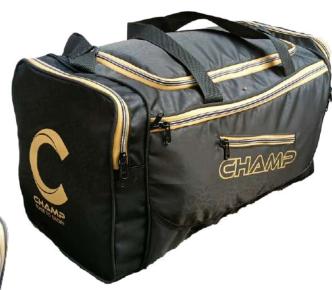

# **CHAMP DUFFLE**

### **CRICKET JUNIOR DUFFLE BAG**

- Carry Back Style Cricket Bag.
- Bat pockets on both sides
- Main pocket on the top
- Separate shoe compartment
- Lightweight and Strong