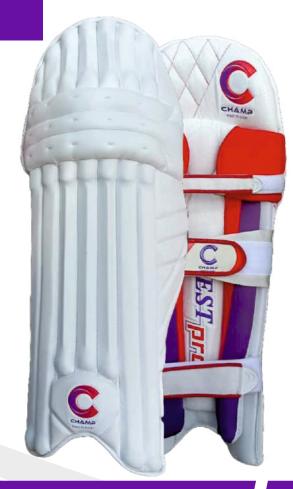

### **CRICKET BATTING PADS**

- Premium quality imported PU facing
- High density sponge filled vertical bolster with TPU insert for knee protection
- Extra high density foam filling in side wings
- Mesh instep with hard wearing piping
- Comes with padded strap and added protection on top hat